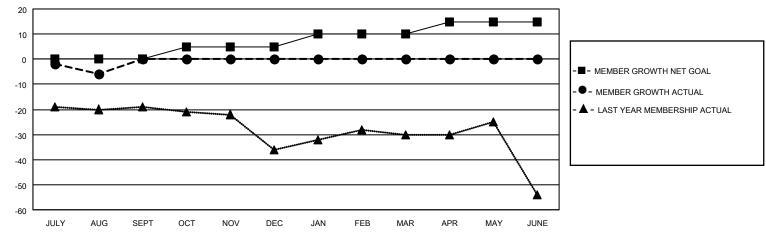

## GOALS AND ACTUAL MEMBERS CUMULATIVE

| DROPPED CLUBS: 0 |    | 4 CLUBS OF 30 ADDED 1 OR MORE<br>NEW MEMBERS | GENDER DISTRIBUTION  MALE 375 (56.31%) |                |    |
|------------------|----|----------------------------------------------|----------------------------------------|----------------|----|
| DROPPED MEMBERS  |    |                                              | FEMALE                                 | 291 (43.69%)   |    |
| DECEASED         | 0  | CLICK HERE FOR CUMULATIVE                    | TOTAL FAMILY UNIT MEMBERS              |                | 30 |
| CLUB CANCELLED   | 0  | MEMBERSHIP DATA                              |                                        | 0.000/000/1015 | 15 |
| OTHER 13         |    |                                              | FAMILY MEMBERS PAYING HALF DUES        |                | 13 |
| TOTAL            | 13 |                                              | Bolo                                   |                |    |